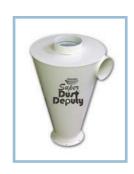

#### Dust Deputy-sykloni (plastic)

- · Injection cast from conductive plastic.
- Conical hose insert, inside measure 2"/51mm.
- Separation level up to 99% of vacuumed material.
- Also water and liquid waste may be separated.