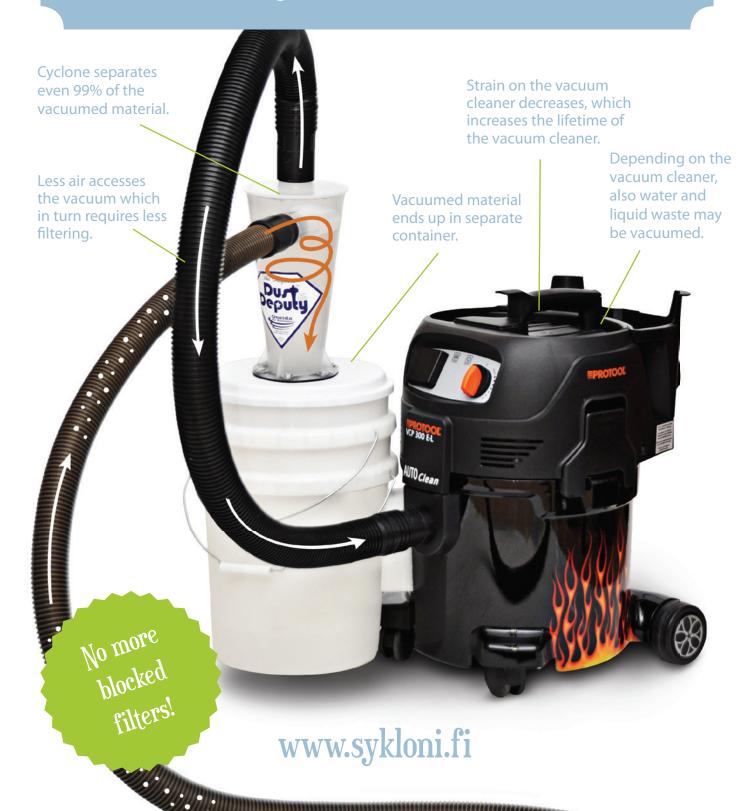

## Dust can now be caught before it accesses the vacuum cleaner.

### **Dust Deputy – cyclone separators**

- Easy to attach in different types of vacuum cleaners; several options
- Separation level up to 99% depending on vacuumed material and vacuum cleaner, also water and liquid waste may be separated.
- Strain on the vacuum cleaner decreases, which increases the lifetime of the vacuum cleaner.
- Clear savings on dustbag and filter expenses.
- 5 different combinations available, also with wheels.

#### Dust Deputy-sykloni (plastic)

- · Injection cast from conductive plastic.
- Conical hose insert, inside measure 2"/51mm.
- Separation level up to 99% of vacuumed material.
- Also water and liquid waste may be separated.

**Dust Deputy Kit 19L** (plastic)

- · Injection cast from conductive plastic.
- Easy attachment to different kinds of vacuum cleaners.
- · Separation level up to 99% of vacuumed material.
- Also water and liquid waste may be separated.