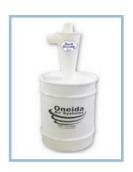

**Dust Deputy Kit 19L** (plastic)

- · Injection cast from conductive plastic.
- Easy attachment to different kinds of vacuum cleaners.
- · Separation level up to 99% of vacuumed material.
- Also water and liquid waste may be separated.